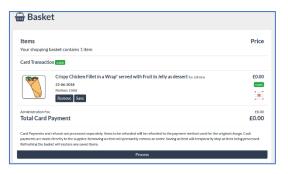

## Payment Guide for My Evolve Hub: Primary Meals

Payment for your child's school meals should be made online when using Myevolvehub.com by debit or credit card.

Once you have chosen all your meals click on the basket to make any payments and process your meal selections.

Click on Process;

If you do not pay for your school meals, you will see a message thanking you for your order

If you do pay for school meals you will be taken to the payment page.

After entering your card details you can choose for your card to be remembered. If you choose this option you will be asked to enter your phone number for security details.