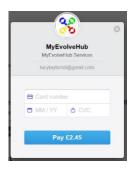

Click on Process;

If you do not pay for your school meals, you will see a message thanking you for your order

If you do pay for school meals you will be taken to the payment page.

After entering your card details you can choose for your card to be remembered. If you choose this option you will be asked to enter your phone number for security details.