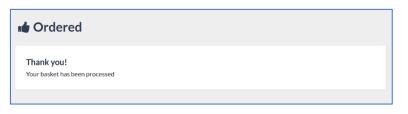

Click on Process;

If you do not pay for your school meals, you will see a message thanking you for your order

If you do pay for school meals you will be taken to the payment page.

After entering your card details you can choose for your card to be remembered. If you choose this option you will be asked to enter your phone number for security details.

After your card has been processed you will see a message thanking you for your order.

Your basket will now be empty.